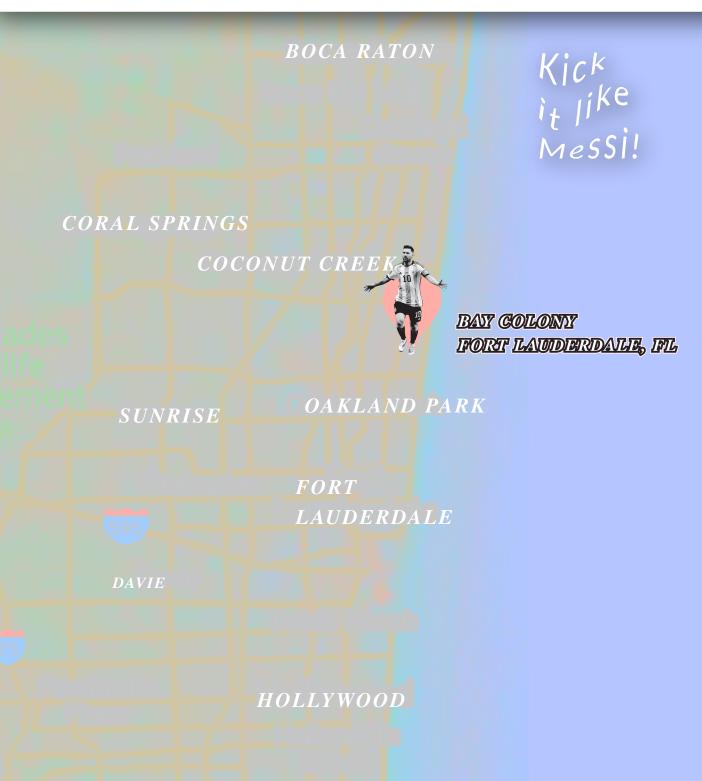

Commercial Boulevard in an upscale, gated waterfront community in the northeastern quadrant of Fort Lauderdale.

Bay Colony is located west of the Intracoastal and north of

Iush landscaping and panoramic views of the winding Intracoastal waterway.

## BAY COLONY FORT ILAUDERIDAILE, IFIL

Bay Colony is a boutique waterfront neighborhood and one of the most exclusive neighborhoods in all of Fort Lauderdale and is the only single family community in the area that provides a 24 hour guard-gated security entrance.