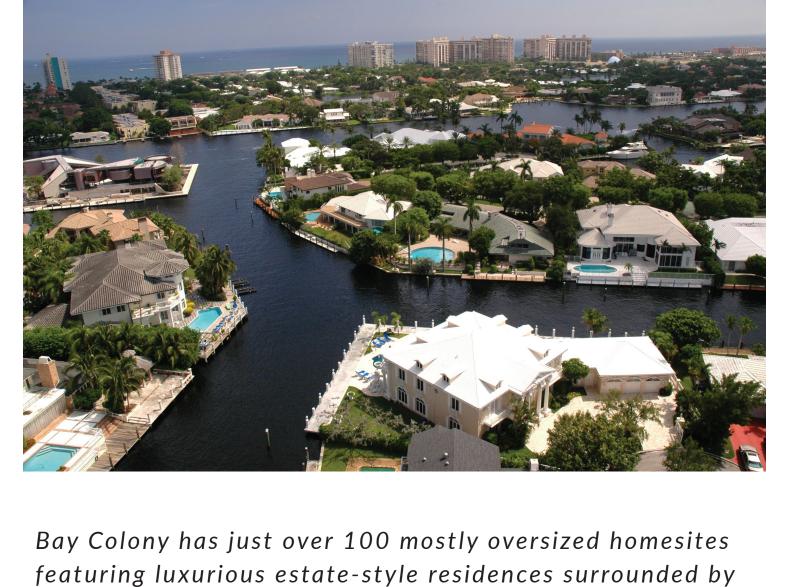

Development in Bay Colony began in the community in the late 1960s, with brand new construction continuing today.

architectural styles ranging from the Mediterranean to classic Old Florida residences.

Bay Colony is situated adjacent to waterways that lead

Homes in Bay Colony sit on quiet, tree-lined streets with

directly to the ocean. Bay Colony homes are unique in that there are absolutely no obstructions whatsoever for boaters to cross when on these waterways.